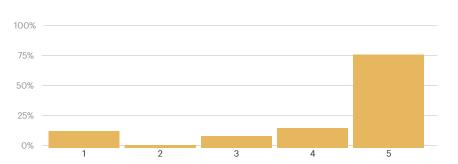

# "Mandatory vaccinations"

Question 3 has 122 answers (Range) Avg rating: 4.2

"reporting requirement (entering one's vaccination status into database)"

>

#### Question 4 has 122 answers (Range) Avg rating: 3.9