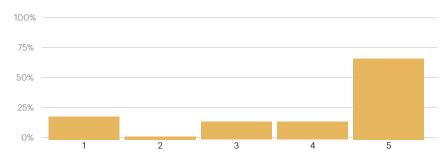

#### Question 4 has 122 answers (Range) Avg rating: 3.9

# "mandatory testing"

Question 5 has 122 answers (Range) Avg rating: 2.7