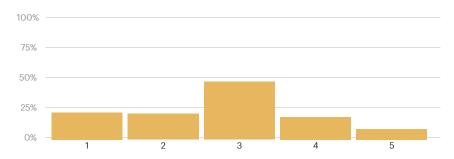

# **COVID POLICY SURVEY FA 21**

1 = strongly disapprove, 5 = strongly approve

Question 1 has 122 answers (Range) Avg rating: 4.4

# "Masking policy"

100%



Question 2 has 122 answers (Range) Avg rating: 4.2

# "Mandatory vaccinations"



Question 3 has 122 answers (Range) Avg rating: 4.2

"reporting requirement (entering one's vaccination status into database)"



>

#### Question 4 has 122 answers (Range) Avg rating: 3.9

# "mandatory testing"



Question 5 has 122 answers (Range) Avg rating: 2.7

# " exemption criteria and requirements"



Question 6 has 122 answers (Range) Avg rating: 3.6

# "What is your overall opinion of the University's Covid-19 policies?"



Question 7 has 115 answers (Checkboxes)

"Should the Chapter form an ad-hoc Workplace Safety and Faculty Wellbeing committee?"



Question 8 has 112 answers (Checkboxes)

"If yes, would you be willing to serve on the ad-hoc committee?"