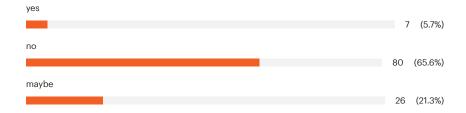

vg rating: 4.4

# "Masking policy"

100%



Question 2 has 122 answers (Range) Avg rating: 4.2

# "Mandatory vaccinations"



Question 3 has 122 answers (Range) Avg rating: 4.2

"reporting requirement (entering one's vaccination status into database)"



>

#### Question 4 has 122 answers (Range) Avg rating: 3.9

# "mandatory testing"



Question 5 has 122 answers (Range) Avg rating: 2.7

# " exemption criteria and requirements"



Question 6 has 122 answers (Range) Avg rating: 3.6

# "What is your overall opinion of the University's Covid-19 policies?"



Question 7 has 115 answers (Checkboxes)

"Should the Chapter form an ad-hoc Workplace Safety and Faculty Wellbeing committee?"



Question 8 has 112 answers (Checkboxes)

"If yes, would you be willing to serve on the ad-hoc committee?"