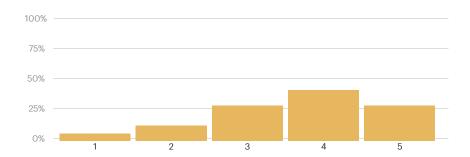

# " exemption criteria and requirements"

Question 6 has 122 answers (Range) Avg rating: 3.6