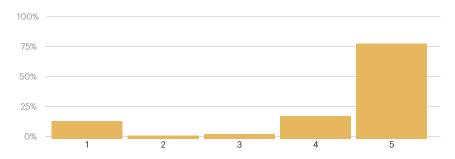

# "Mandatory vaccinations"

Question 3 has 122 answers (Range) Avg rating: 4.2

"reporting requirement (entering one's vaccination status into database)"

>