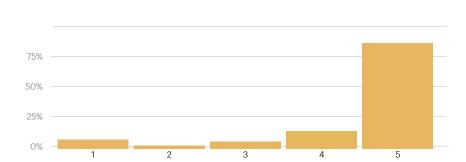

# **COVID POLICY SURVEY FA 21**

1 = strongly disapprove, 5 = strongly approve

Question 1 has 122 answers (Range) Avg rating: 4.4

# "Masking policy"

100%

Question 2 has 122 answers (Range) Avg rating: 4.2