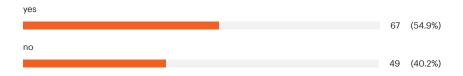

# "What is your overall opinion of the University's Covid-19 policies?"

Question 7 has 115 answers (Checkboxes)

"Should the Chapter form an ad-hoc Workplace Safety and Faculty Wellbeing committee?"

Question 8 has 112 answers (Checkboxes)